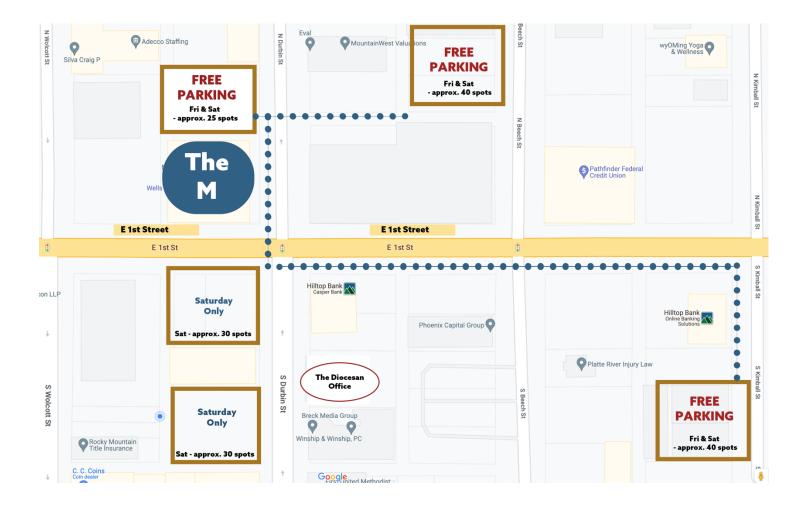

# WHERE TO PARK FOR CONVENTION

PLEASE CARPOOL FROM YOUR HOTEL AS WE HAVE LIMITED PARKING OPTIONS.

We have three main parking options. Please view the map. Please be respectful of private business/bank parking lots on Friday. Saturday, you have more options.

We recommend those who are driving to drop your group off at The M and then go park in one of the "FREE PARKING" places and save the spots at The M for those that do not walk as easily.

### FREE PARKING 1 - 142 N BEECH

- Head south on Poplar Street travel 1.2 miles
- Turn left onto W 1<sup>st</sup> Street travel 1.0 miles
- Turn left onto N Beech Street travel 279 feet (parking lot is on the left, owned by Century Link/LUMEN)

#### FREE PARKING 2 - 138 S KIMBALL

- Head south on Poplar Street travel 1.2 miles
- Turn left onto W 1<sup>st</sup> Street travel 1.0 miles
- Turn right onto S Kimball Street travel 338 ft (parking lot is on the right, owned by Pathfinder Federal Credit Union)