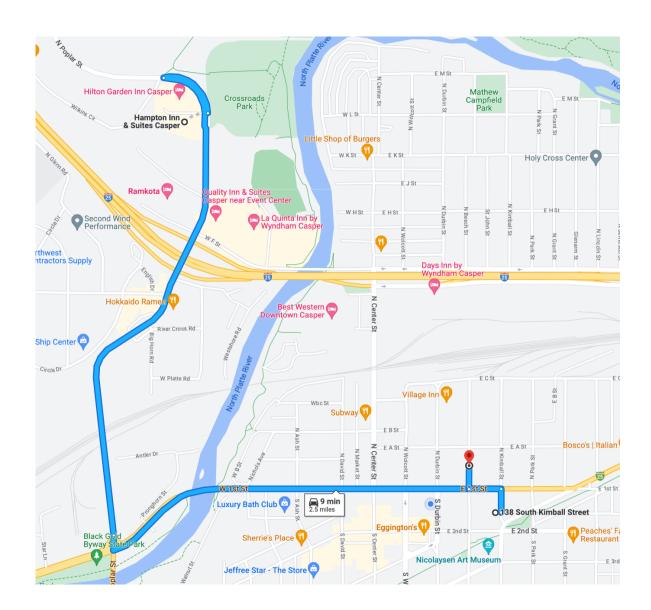

## **DIRECTIONS FROM HOTELS TO PARKING**

PLEASE CARPOOL FROM YOUR HOTEL AS WE HAVE LIMITED PARKING OPTIONS.

Casper is in prime construction season, so we have mapped the best route to the two FREE PARKING spaces. The route will be the same from the Hilton, Hampton, Ramkota or Quality Inn

### FREE PARKING 1 - 142 N BEECH

- Head south on Poplar Street travel 1.2 miles
- Turn left onto W 1<sup>st</sup> Street travel 1.0 miles
- Turn left onto N Beech Street travel 279 feet (parking lot is on the left, owned by Century Link/LUMEN)

#### FREE PARKING 2 - 138 S KIMBALL

- Head south on Poplar Street travel 1.2 miles
- Turn left onto W 1<sup>st</sup> Street travel 1.0 miles
- Turn right onto S Kimball Street travel 338 ft (parking lot is on the right, owned by Pathfinder Federal Credit Union)